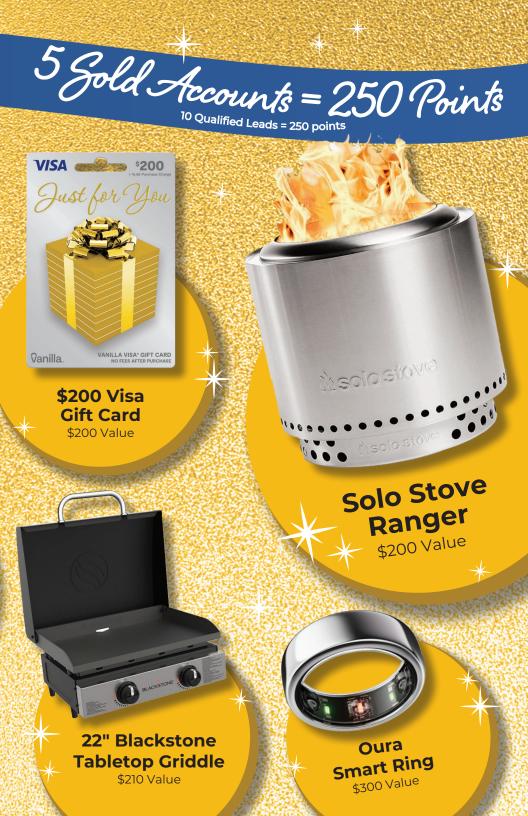

+ Q ASAKUKI **Chirp Wheel Essential Oil Diffuser** \$36 Value **Foam Roller** \$60 Value VISA Hydro Flask \$25 Visa Gift Card

\$25 Value











NINIA





Carhartt Duffle Bag \$80 Value



61-Inch Cat Tower (cats not included) \$70 Value

















## 1-Year Family Membership \* to the Detroit Zoo or Frederik Meijer Gardens & Sculpture Park

\$150 Value (Detroit Zoo) \$130 Value (Frederik Meijer Gardens & Sculpture Park)



Coleman 3

U

Coleman Portable Grill \$200 Value



**\$150 Visa Gift Card** \$150 Value



8 Qualified Leads = 200 points



# Ninja Flip Toaster Oven & Air Fryer \$200 Value

Petlibro Smart Camera Feeder \$140 Value





Nintendo Switch \$300 Value 0

Samsung Galaxy Buds 3 \$195 Value

### Inflatable Paddle Board \$180 Value

## AirPods Pro 2

\$250 Value





# **Redeem your points!**

# Scan the QR code or go to Retailers.com/prize-redemption.



# Earn Big Prizes When You Refer Business to MRA