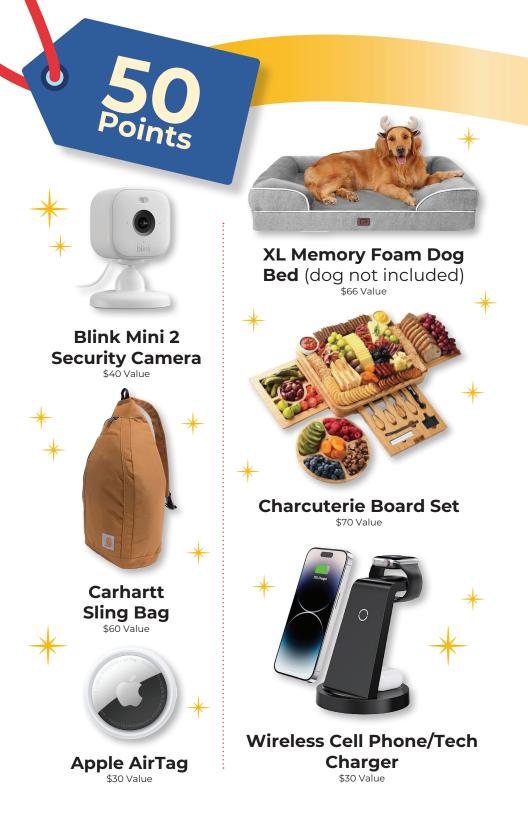

### Each qualified lead earns

\*A qualified lead is defined as a referral which results in contact with a merchant and an opportunity to present a merchant processing proposal.