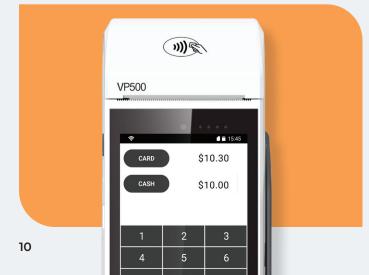

## Surcharge & Dual Pricing

Your bottom line is important and we can help. Michigan Retailers Association offers a variety of solutions that support surcharging and dual pricing. Having payment options benefits you and your customers. This allows you to keep your prices competitive while still offering the convenience of card payments to your customers.

#### Members of Michigan Retailers Association see an **average reduction of 75%**

in credit card processing fees through our Surcharge Program.

Offset your CCP fees with four options. We'll help determine which one is best for your business and customers.