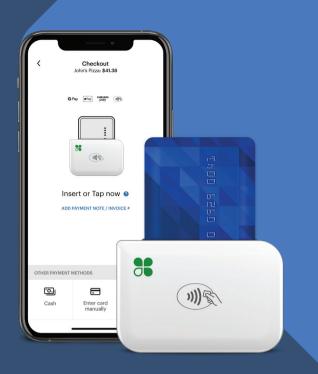

# Mobile

Move with your customers and take your payments on the go! With Michigan Retailers Association's mobile payment solutions, anything is possible. Update your inventory on the road, access real-time reports, send a quick invoice, and give your customers the option to pay through a text message.

#### Retailers Mobile

- · Bluetooth/Lightning/USB-C
- Payment Links/QR Codes
- Surcharge/Cash Discount
- Real-Time Reporting
- Upgrades Available

### Valor Mobile

- Bluetooth
- Inventory and Discounts
- Tipping
- Real-Time Reporting
- Upgrades Available
- PIN Debit
- Surcharge/Dual Pricing

#### Ovation Mobile

- Bluetooth
- Inventory and Discounts
- Tipping
- Real-Time Reporting
- Upgrades Available

### **Clover Go**

- $\cdot$  Bluetooth
- Inventory and Discounts
- Tipping
- Real-Time Reporting
- Upgrades Available