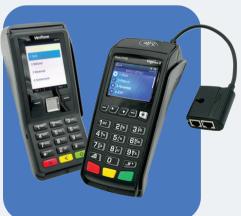

## Stand-Alone Terminals

Michigan Retailers Association's variety of stand-alone terminals offer simple and cost-effective ways to accept credit card payments.

### Countertop Terminals

- Ethernet/WiFi
- Chip/Tap/Swipe
- Receipt Printer
- Optional PIN Pad