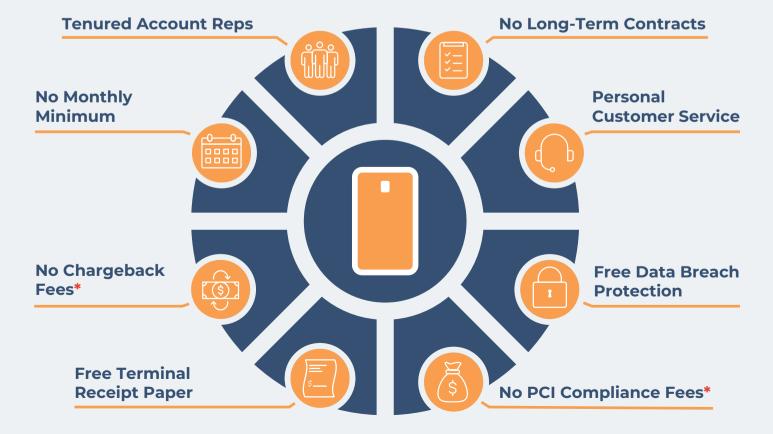

## Program Benefits

Whether you've been in business for years or are just starting out, we have the merchant processing solution that's just right for you. We'll show you why you'll benefit from Michigan Retailers Association processing.