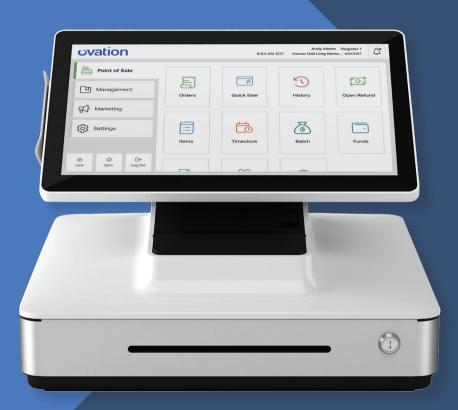

# **POS Systems**

#### The next level of payments is here.

Manage inventory, employees, promotions, and reporting with one robust solution. A full-service POS system saves you time and money by streamlining your business operations.

- Inventory Management
- Employee Management
- Virtual Terminal
- e-Invoicing
- Gift Card and Loyalty
- Taxes and Tax Reporting
- Discounts
- Mobile Payments

- Pay at the Table
- Order Ahead
- Surcharge and Cash Discounts
- Payment Analytics
- Google Business Profile
- Google Ads