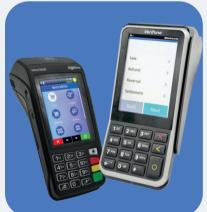

## Stand-Alone Terminals

Michigan Retailers Association's variety of stand-alone terminals offer simple and cost-effective ways to accept credit card payments.

### Countertop Terminals

- Ethernet/WiFi
- Chip/Tap/Swipe
- Receipt Printer
- Optional PIN Pad

### Wireless Terminals

- WiFi/GPRS/Battery
- Chip/Tap/Swipe
- Receipt Printer
- Optional PIN Pad