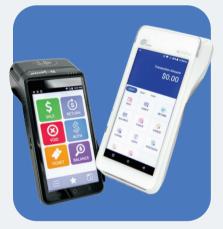

### Android Terminals

- Surcharge/Dual Pricing
- WiFi/4G/Battery
- Chip/Tap/Swipe
- Receipt Printer
- Text/Email Receipts

# Mobile

Move with your customers and take your payments on the go! With Michigan Retailers Association's mobile payment solutions, anything is possible. Update your inventory on the road, access real-time reports, send a quick invoice, and give your customers the option to pay through a text message.

#### Retailers Mobile

- · Bluetooth/Lightning/USB-C
- Payment Links/QR Codes
- Surcharge/Cash Discount
- Real-Time Reporting
- Upgrades Available