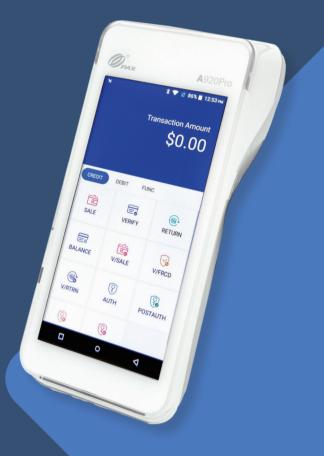

### Android Terminals

- Surcharge/Dual Pricing
- WiFi/4G/Battery
- Chip/Tap/Swipe
- Receipt Printer
- Text/Email Receipts